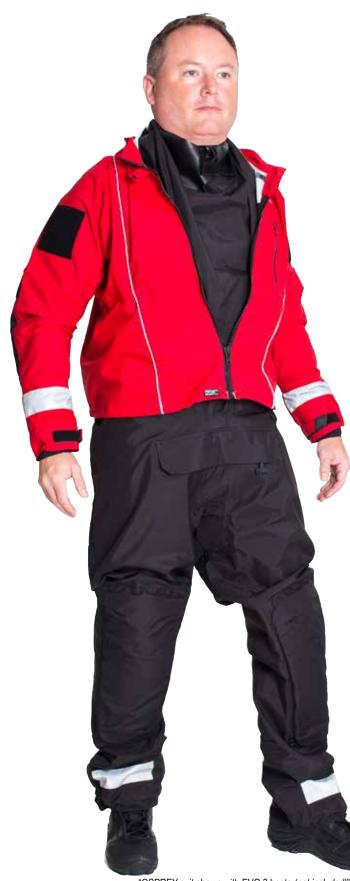

# A Q U A 🕢 L U N G OSPREY DRYSUIT

Military & Professional Breathable Water Rescue Drysuit

The Osprey is a long duration breathable water rescue drysuit designed for swiftwater, flood, and ice rescue missions. The unique design allows for a comfortable stand-by mode while still offering critical protection in unpredictable environments.

#### **Features**

- True self entry featuring Captive Zip Design (patent pending)
- · Adjustable full circumference neoprene neckseal (patent pending)
- · Saltwater resistant waterproof breathable material
- Fully donned or stand-by mode
- Anti-flush "wader belt" located under jacket
- Relief/comfort zipper
- Superior fit and comfort assisted by pre-shaped legs and torso
- Attached over jacket with dry zip protection
- Reinforced 420 denier nylon padded elbows, knees/shins, and seat
- Neoprene wrist seals with gauntlet overlays and hook and loop cinches
- · Lower leg boot gauntlets with hook & loop cinches
- Attached soft dry socks
- · Zippered chest pocket
- "Loop" shoulder panels for adhering patches
- High visible reflective patches, piping, and logos

# Color:

Red top/black bottom