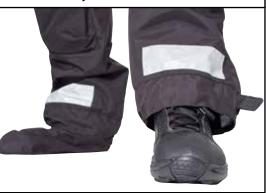

# A Q U A 🕢 L U N G<sup>°</sup> OSPREY DRYSUIT

**Breathable Water Rescue Drysuit** 

Military & Professional

"OSPREY suit shown with EVO 3 boots (not included)"

Attached Drysock and Boot Gauntlet with Cinch