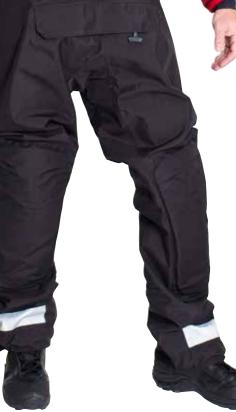

#### **Features**

- True self entry featuring Captive Zip Design (patent pending)
- · Adjustable full circumference neoprene neckseal (patent pending)
- · Saltwater resistant waterproof breathable material
- Fully donned or stand-by mode
- Anti-flush "wader belt" located under jacket
- Relief/comfort zipper
- Superior fit and comfort assisted by pre-shaped legs and torso
- Attached over jacket with dry zip protection
- Reinforced 420 denier nylon padded elbows, knees/shins, and seat
- Neoprene wrist seals with gauntlet overlays and hook and loop cinches
- · Lower leg boot gauntlets with hook & loop cinches
- Attached soft dry socks
- · Zippered chest pocket
- "Loop" shoulder panels for adhering patches
- High visible reflective patches, piping, and logos

### Material:

- Breathable/waterproof 3-layer material comprising:
  - Durable 200 denier nylon, durable & water repellent
  - Core Breathable, non-porous, salt water resistant, polyurethane
  - Inner layer protective 18 denier nylon
- · Neoprene wrist seals
- · Adjustable circumference neoprene neckseal (patent pending)
- · 420 denier nylon reinforced elbows, knees/shins, and seat