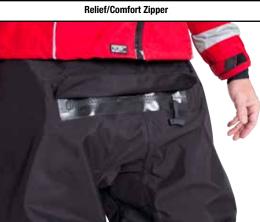

#### **Features**

- True self entry featuring Captive Zip Design (patent pending)
- · Adjustable full circumference neoprene neckseal (patent pending)
- · Saltwater resistant waterproof breathable material
- Fully donned or stand-by mode
- Anti-flush "wader belt" located under jacket
- Relief/comfort zipper
- Superior fit and comfort assisted by pre-shaped legs and torso
- Attached over jacket with dry zip protection
- Reinforced 420 denier nylon padded elbows, knees/shins, and seat
- Neoprene wrist seals with gauntlet overlays and hook and loop cinches
- · Lower leg boot gauntlets with hook & loop cinches
- Attached soft dry socks
- · Zippered chest pocket
- "Loop" shoulder panels for adhering patches
- High visible reflective patches, piping, and logos