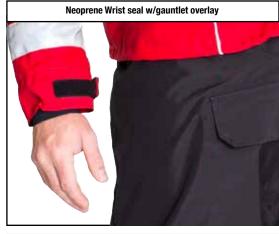

#### **Features**

- True self entry featuring Captive Zip Design (patent pending)
- · Adjustable full circumference neoprene neckseal (patent pending)
- · Saltwater resistant waterproof breathable material
- Fully donned or stand-by mode
- Anti-flush "wader belt" located under jacket
- Relief/comfort zipper
- Superior fit and comfort assisted by pre-shaped legs and torso
- Attached over jacket with dry zip protection
- Reinforced 420 denier nylon padded elbows, knees/shins, and seat
- Neoprene wrist seals with gauntlet overlays and hook and loop cinches
- · Lower leg boot gauntlets with hook & loop cinches
- Attached soft dry socks
- · Zippered chest pocket
- "Loop" shoulder panels for adhering patches
- High visible reflective patches, piping, and logos

### Material:

- Breathable/waterproof 3-layer material comprising:
  - Durable 200 denier nylon, durable & water repellent
  - Core Breathable, non-porous, salt water resistant, polyurethane
  - Inner layer protective 18 denier nylon
- · Neoprene wrist seals
- · Adjustable circumference neoprene neckseal (patent pending)
- · 420 denier nylon reinforced elbows, knees/shins, and seat