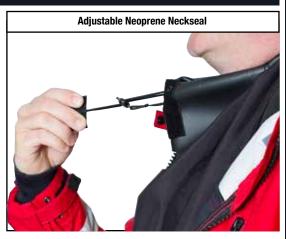

#### **Features**

- True self entry featuring Captive Zip Design (patent pending)
- · Adjustable full circumference neoprene neckseal (patent pending)
- · Saltwater resistant waterproof breathable material
- Fully donned or stand-by mode
- Anti-flush "wader belt" located under jacket
- Relief/comfort zipper
- Superior fit and comfort assisted by pre-shaped legs and torso
- Attached over jacket with dry zip protection
- Reinforced 420 denier nylon padded elbows, knees/shins, and seat
- Neoprene wrist seals with gauntlet overlays and hook and loop cinches
- · Lower leg boot gauntlets with hook & loop cinches
- Attached soft dry socks
- · Zippered chest pocket
- "Loop" shoulder panels for adhering patches
- High visible reflective patches, piping, and logos

### Material:

- Breathable/waterproof 3-layer material comprising:
  - Durable 200 denier nylon, durable & water repellent
  - Core Breathable, non-porous, salt water resistant, polyurethane
  - Inner layer protective 18 denier nylon
- · Neoprene wrist seals
- · Adjustable circumference neoprene neckseal (patent pending)
- · 420 denier nylon reinforced elbows, knees/shins, and seat